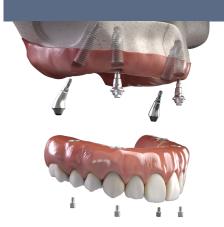

### ALL - On - X

All-On-X Is The Complete, Full-Mouth Solution For Missing Teeth or Failing Teeth which is performed while you are asleep in one visit!

In just one day you can change your life. That's right, All-on-X is done in one day – you walk in with your old smile and leave the same day with a beautiful and functional new smile – An implant supported fixed bridge is the closest thing to natural teeth. Your smile and bite will be digitally designed for optimal fit, function and esthetics! A truly life changing replacement for natural teeth.

#### All on X Single Arch Package

\$27.894

Diagnostic Records, Photography, Digital Smile Design, General Anesthesia, Surgical guide, Surgery with 4-6 implants, Immediate load healing prosthesis, Custom modifications of Prosthesis, Final ZIRCONIA Prosthesis (The final prosthesis at OTHER offices typically cost \$15,000-\$35,000 ADDITIONAL dollars/arch) The Final Zirconia is INCLUDED in our Package Price.

#### All on X Dual Arch Package

\$52.389

Diagnostic Records, Photography, Digital Smile Design, General Anesthesia, Surgical guide, Surgery with 8-12 implants, Immediate load healing prosthesis, Custom modifications of Prosthesis, Final ZIRCONIA Prosthesis (The final prosthesis at OTHER offices typically cost \$15,000-\$35,000 ADDITIONAL dollars/arch) The Final Zirconia is INCLUDED in our Package Price.