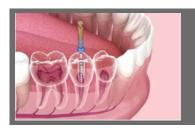

# ROOT CANALS - FILLING - HYGIENE

#### Root Canals

| Anterior | \$1,025 |
|----------|---------|
| Bicuspid | \$1230  |
| Molar    | \$1,540 |