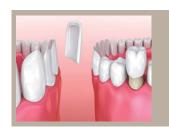

# CROWNS / VENEERS / BRIDGES

Bridges

Veneer -Crown

| 3 - Unit Bridge | \$3,321       |
|-----------------|---------------|
| Add on Tooth    | \$1,107/tooth |

| Porcelain Veneers        | \$1,107 |
|--------------------------|---------|
| Crown                    | \$1,107 |
| Crown Build Up           | \$227   |
| Provisional Crown/Veneer | \$386   |
| Prefab Post & Core       | \$325   |