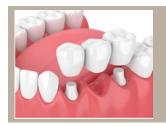

# CROWNS / VENEERS / BRIDGES

Bridges

Veneer -Crown

| 3 - Unit Bridge | \$3,321       |
|-----------------|---------------|
| Add on Tooth    | \$1,107/tooth |

| Porcelain Veneers        | \$1,107 |
|--------------------------|---------|
| Crown                    | \$1,107 |
| Crown Build Up           | \$227   |
| Provisional Crown/Veneer | \$386   |
| Prefab Post & Core       | \$325   |