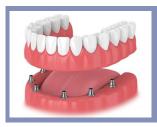

Implant Secured Denture

| Implant                            | \$1,942 |
|------------------------------------|---------|
| Locator Abutment                   | \$384   |
| Maxillary / Mandibular Overdenture | \$1,998 |

### ALL - On - X

All-On-X Is The Complete, Full-Mouth Solution For Missing Teeth or Failing Teeth which is performed while you are asleep in one visit!

In just one day you can change your life. That's right, All-on-X is done in one day – you walk in with your old smile and leave the same day with a beautiful and functional new smile – An implant supported fixed bridge is the closest thing to natural teeth. Your smile and bite will be digitally designed for optimal fit, function and esthetics! A truly life changing replacement for natural teeth.

#### All on X Single Arch Package

\$27.894

Diagnostic Records, Photography, Digital Smile Design, General Anesthesia, Surgical guide, Surgery with 4-6 implants, Immediate load healing prosthesis, Custom modifications of Prosthesis, Final ZIRCONIA Prosthesis (The final prosthesis at OTHER offices typically cost \$15,000-\$35,000 ADDITIONAL dollars/arch) The Final Zirconia is INCLUDED in our Package Price.

#### All on X Dual Arch Package

\$52.389

Diagnostic Records, Photography, Digital Smile Design, General Anesthesia, Surgical guide, Surgery with 8-12 implants, Immediate load healing prosthesis, Custom modifications of Prosthesis, Final ZIRCONIA Prosthesis (The final prosthesis at OTHER offices typically cost \$15,000-\$35,000 ADDITIONAL dollars/arch) The Final Zirconia is INCLUDED in our Package Price.