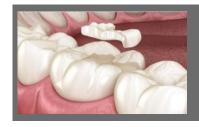

# CROWNS / VENEERS / BRIDGES

Bridges

Veneer -Crown

| 3 - Unit Bridge | \$3,321       |
|-----------------|---------------|
| Add on Tooth    | \$1,107/tooth |

| Porcelain Veneers        | \$1,107 |
|--------------------------|---------|
| Crown                    | \$1,107 |
| Crown Build Up           | \$227   |
| Provisional Crown/Veneer | \$386   |
| Prefab Post & Core       | \$325   |